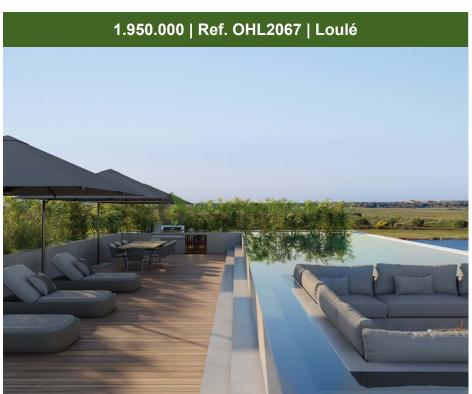

## Stunning and luxurious rooftop apartment with swimming pool and sea views in Vilamoura

This is a closed complex of 45 luxury apartments in an exceptional location within the Vilamoura resort.

Set among water canals and golf courses, with the blue sea as a background, the condominium is close to all amenities, either walking or cycling to the centre, it is just 2km from the marina and Falésia beach, and just 1400 metres from three of the five Vilamoura golf courses.

Carefully planned for a balanced and sustainable use, this special place has a building footprint of only 2200sqm within a plot of 22,000sqm, hence providing all the space to enjoy a large landscaped area, which is unique and luxurious.