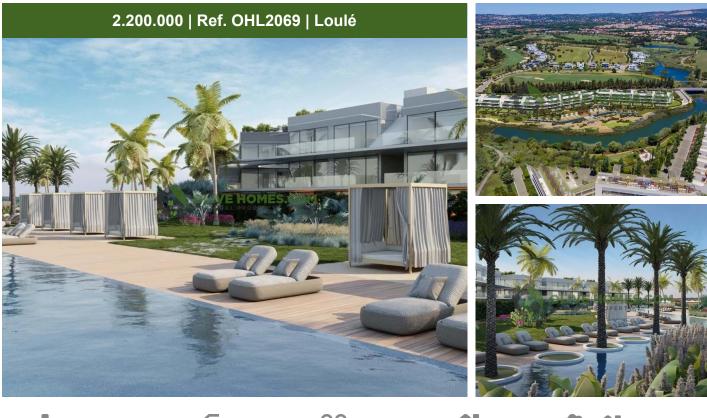

## Penthouse 2 bedroom apartment in Vilamoura

This is a closed complex of 45 luxury apartments in an exceptional location within the Vilamoura resort.

Set among water canals and golf courses, with the blue sea as a background, the condominium is close to all amenities, either walking or cycling to the centre, it is just 2km from the marina and Falésia beach, and just 1400 metres from three of the five Vilamoura golf courses.

Carefully planned for a balanced and sustainable use, this special place has a building footprint of only 2200sqm within a plot of 22,000sqm, hence providing all the space to enjoy a large landscaped area, which is unique and luxurious.