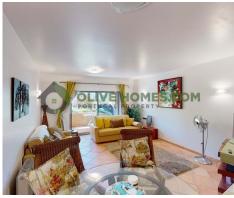

Upon entering the apartment, you will be immediately impressed by the high-quality finishings and spaciousness of the property. The apartment comprises of two well-proportioned bedrooms, with one ensuite bathroom, a fully fitted kitchen equipped with top-of-the-range Bosch appliances, a separate laundry area, and a large lounge/dining room featuring beautiful stone pillars. One of the standout features of the property is the good-sized terrace, perfect for enjoying the stunning pool, urbanisation and garden views.