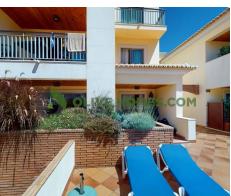

Upon entering the apartment, you will be immediately impressed by the high-quality finishings and spaciousness of the property. The apartment comprises of two well-proportioned bedrooms, with one ensuite bathroom, a fully fitted kitchen equipped with top-of-the-range Bosch appliances, a separate laundry area, and a large lounge/dining room featuring beautiful stone pillars. One of the standout features of the property is the good-sized terrace, perfect for enjoying the stunning pool, urbanisation and garden views.