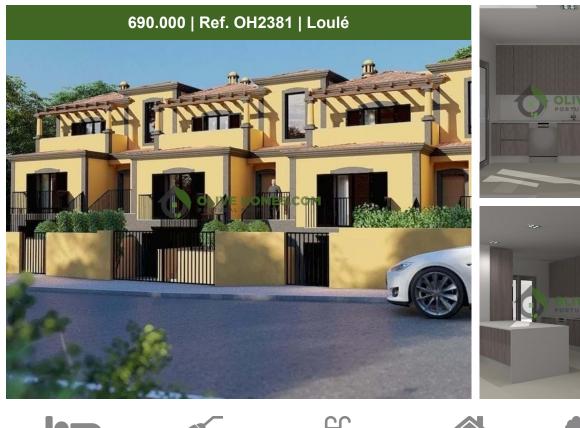

## **Brand New Townhouse Under Construction**

Amazing townhouse with a private pool actually under construction, located just a few minutes away from the old town of Loulé. Set in a small condominium of just three townhouses, this property has three bedrooms and three bathrooms. Property with divided into two floors, on the first floor there is a bedroom, a large living room, and a kitchen in an open plan with access to the terrace. On the second floor are the other two bedrooms, one with an ensuite bathroom. There is also a large basement including a garage and storage. Located in a quiet and green area but close to the center of Loulé and only 20 minutes from Faro airport