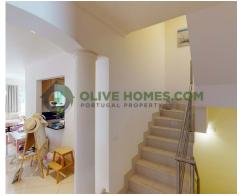

The townhouse itself has underground parking space with direct access into the basement area from the parking. This property has a long entrance hall which leads to large open plan lounge and dining room. A bar area and open hatch connect the fully fitted kitchen to the dining area. From the lounge, the large sliding window doors open up to the ground floor terrace and gorgeous gardens and pool.