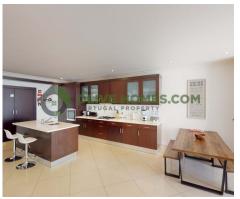

The townhouse itself has underground parking space with direct access into the basement area from the parking. This property has a long entrance hall which leads to large open plan lounge, dining room and kitchen. From the lounge, the large sliding window doors open up to the ground floor terrace and gorgeous gardens and pool view.