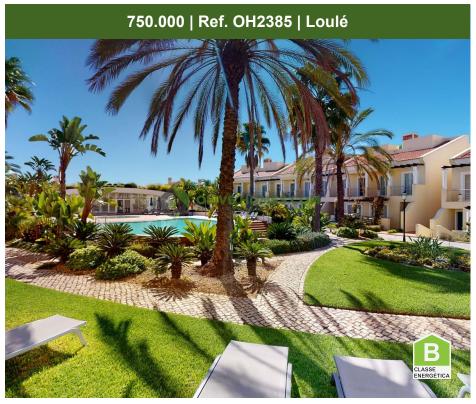

## Well Kept Four Bedroom Townhouse Overlooking the Pool with a Stunning South Facing Terrace

Well kept four bedroom townhouse overlooking the pool with a stunning south facing terrace This highly desirable Palmyra condominium has three phases and four stunning swimming pools with immaculately kept gardens and footpaths. Located just behind and next to the renowned Vila Sol golf course, there is also gated access to the rear of the golf driving range and short walk to the clubhouse.

The townhouse itself has underground parking space with direct access into the basement area from the parking. This property has a long entrance hall which leads to large open plan lounge, dining room and kitchen. From the lounge, the large sliding window doors open up to the ground floor terrace and gorgeous gardens and pool view.