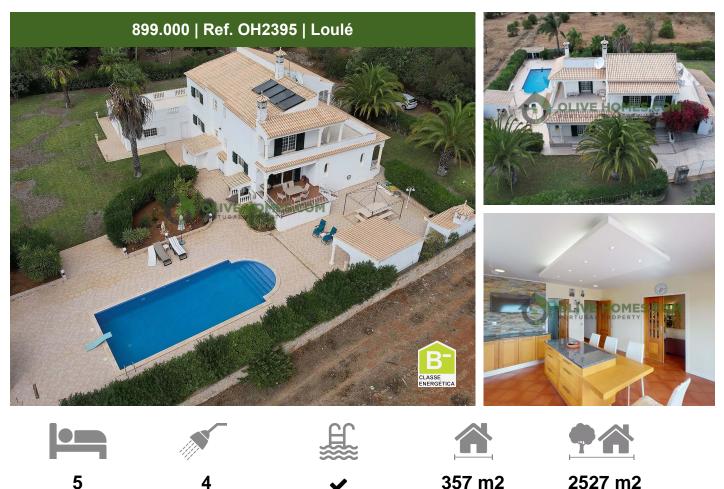

## Beautiful villa in Loule

Nestled in the picturesque countryside of Loulé, this exquisite villa offers a serene escape with modern comforts. Just a 15-minute drive from the vibrant Vilamoura Marina, this property boasts a splendid 10x5 m heated pool, complete with solar panels that ensure eco-friendly warmth.

Conveniently situated a short distance from the heart of Loulé, a historic town renowned for its charming blend of heritage and contemporary convenience, you'll find yourself within minutes of essential amenities like supermarkets, restaurants, and the renowned Saturday Loulé market.