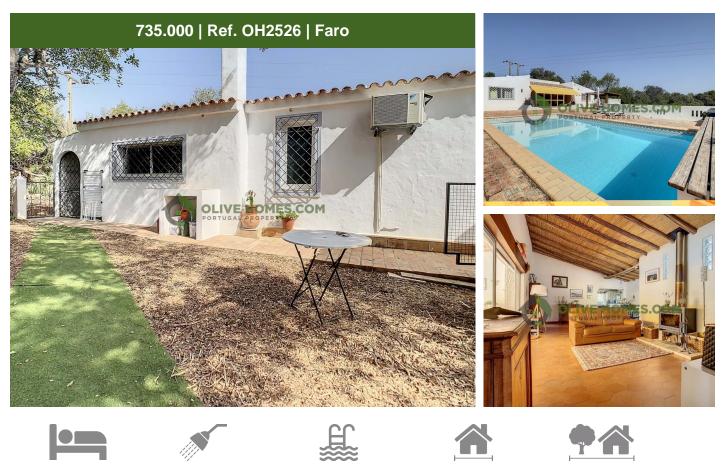

## Magnificent property on the outskirts of Loulé

Δ

This remarkable property with a unique atmosphere is surrounded by a picturesque landscaped land of iconic Algarvian trees, including carob, medronho and olive trees.

260 m2

4990 m2

Ready to become your ideal home, this property offers the opportunity to tailor it to your life's vision. Nestled in the heart of nature, it also enjoys proximity to all essential amenities, ensuring convenience and tranquillity.

Set in a south-facing orientation, with no direct neighbours and unobstructed views, this Quinta boasts an inviting heated swimming pool adorned with a pump and enveloped by an expansive sun-drenched terrace. Immerse yourself in the captivating country scenery that unfolds before your eyes.