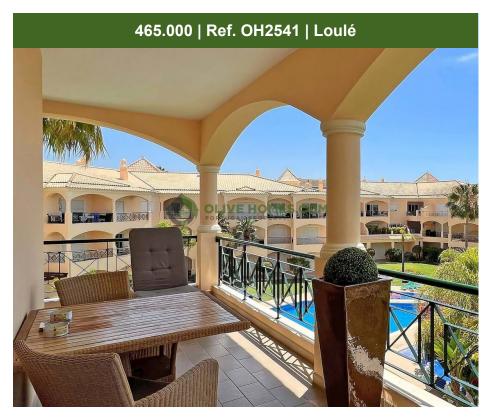

As you step inside, you'll be greeted by an inviting entrance hall, setting the tone for the elegance that awaits within. The apartment boasts generous living spaces, basking in abundant natural light and offering spectacular sun exposure.

A well-appointed Kitchen is the heart of the home, this kitchen is equipped with modern appliances and ample counter space, making it a chef's delight.

Bright and Spacious Living Room generously-sized living room opens up to a wrap around balcony