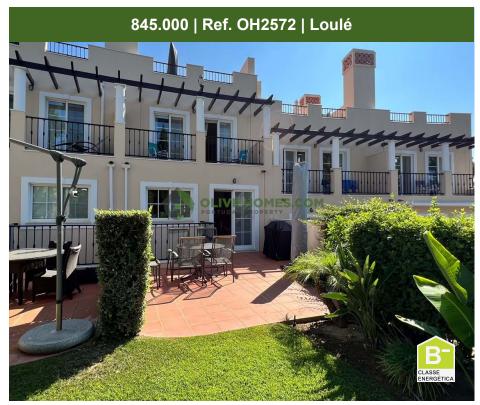

## Charming Townhouse Nestled within the Secluded Confines of the Vila Sol Private Condominium

Fantastic four-bedroom townhouse nestled within a beautifully maintained resort called Palmyra. This highly sought-after condominium comprises three phases, featuring four stunning swimming pools surrounded by meticulously kept gardens and footpaths. Ideally situated just behind and adjacent to the renowned Vila Sol golf course, the property offers convenient gated access to the rear of the golf driving range and a short walk to the clubhouse.

The townhouse itself boasts a private garage with direct access to the basement area from the parking. Upon entering, a spacious hallway leads to a generous open-plan lounge and dining room. The kitchen connects seamlessly to the dining area through a bar and open hatch. Expansive sliding window doors in the lounge lead to the ground floor terrace, providing a seamless connection to the beautifully landscaped gardens.