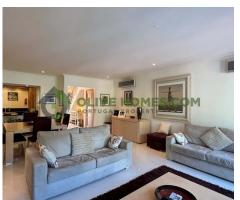

The townhouse itself boasts a private garage with direct access to the basement area from the parking. Upon entering, a spacious hallway leads to a generous open-plan lounge and dining room. The kitchen connects seamlessly to the dining area through a bar and open hatch. Expansive sliding window doors in the lounge lead to the ground floor terrace, providing a seamless connection to the beautifully landscaped gardens.