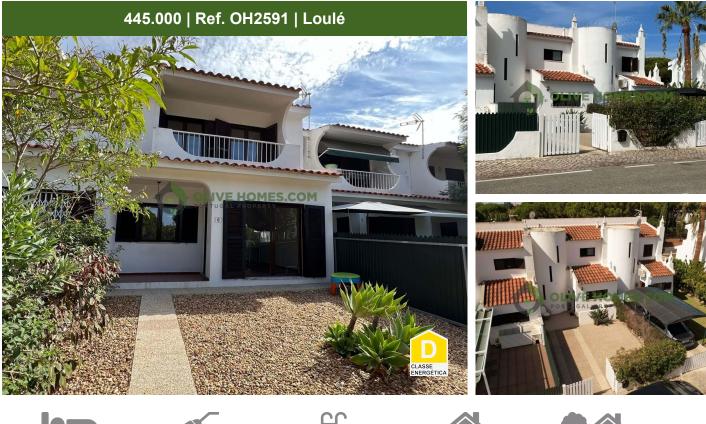

## Amazingly Located Two Bedroom Townhouse with Plenty of Outdoor Space in Vilamoura

This spacious two bedroom townhouse has plenty of outdoor space to the rear and the front of the property and is located near to the Vilamoura Marina and Tennis Centre. This is an excellent investment for this particular area of Vilamoura and offers great access to many attractions in this popular destination. The property itself is south facing and is walking distance to a whole host of local amenities in the area. It boasts a low maintenance, good sized garden with its own access gate, only a few metres from the Vilamoura Tennis & Padel centre. As part of a complex of 14 units this fantastic townhouse also has access to a large communal, gated swimming pool which is privately run exclusively for owners and their guests.

Inside the property from the private front garden area and quiet cul-de-sac the front door opens to a hallway and sizeable kitchen which was modernised five years ago. Double doors lead into a large lounge/dining room and sliding doors then open to the ...