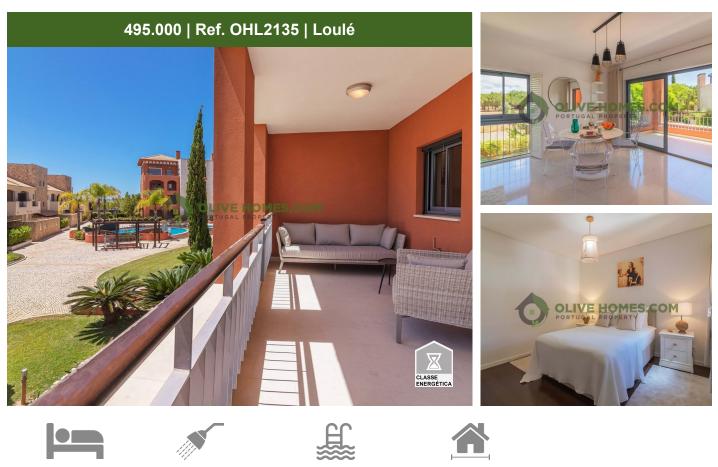

## Spacious Two Bedroom Apartment in Victoria Gardens, in Vilamoura

This is a spacious two bedroom two bath apartment in the popular development Victoria Gardens, in Vilamoura.

178 m2

Located in walking distance from 3 amazing golf courses: the Dom Pedro Laguna, Millennium and Victoria golf courses, this apartment is also close to a new supermarket in the area, a couple of coffee shops and a hotel with gym and spa.

The apartment is modern and light in a closed and secure condominium with lift, street parking, underground garage and a storage unit in the garage. It has air-conditioning installed and electric shutters. As you enter the apartment, you have a fully equipped kitchen, the lounge and a social bathroom, plus a laundry area. The bedrooms are both en-suite, with fitted in wardrobes and nicely decorated.