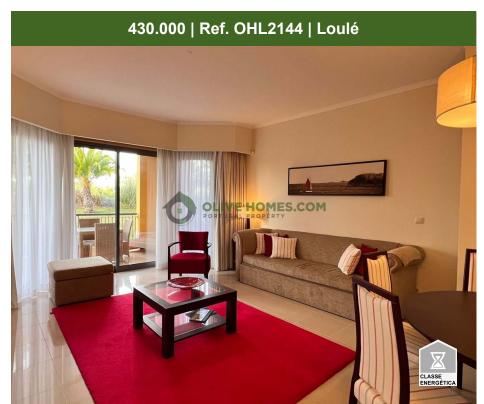

## Two Bedroom Ground Floor Apartment with Golf View in Luxury Development in Vilamoura

This two-bedroom ground floor apartment boasts a southern orientation with scenic views of the golf course. Conveniently situated near the pool area and key amenities, this luxurious development is only a 5-minute drive from Vilamoura Marina. The complex features top-notch apartments and a variety of amenities, including three pools and discounted access to all five nearby golf courses. Offering 24-hour security, a fitness room, indoor and outdoor pools, as well as meticulously maintained gardens, this development caters to a diverse range of preferences.

In addition to its prime location and upscale features, this development ensures a lifestyle of comfort and recreation. The well-appointed apartment comprises two bedrooms, providing ample space for residents to enjoy. The southern exposure not only floods the living spaces with natural light but also offers picturesque views of the adjacent golf course.