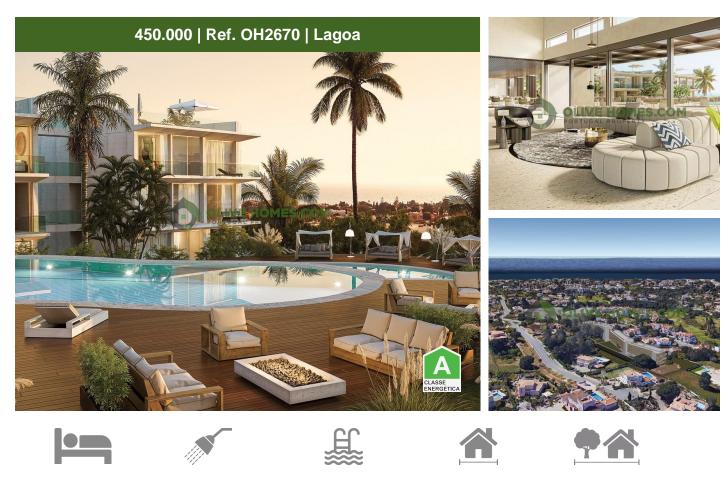

## Exclusive new modern apartment in luxury resort with sea views

Luxury modern new apartment with sea views, in a brand new resort with hotel services, in a mature, leaf green residential area with amazing sea views. Stunning resort from an experienced and excellent developer, properties built to exacting standards and set around a central area, with gardens, heated pool, restaurants and many other facilities.