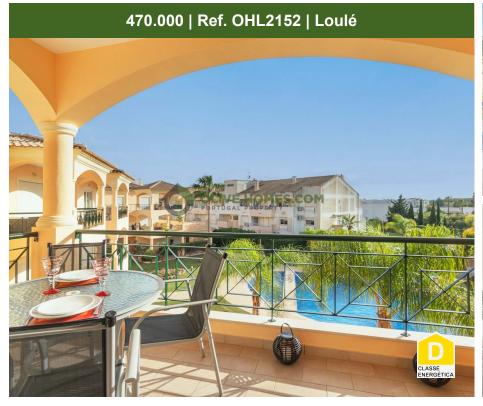

## Two bedroom apartment in Praia Village, Vilamoura, - a beautiful closed condominium

Welcome to this stunning two bedroom apartment on the 2nd floor of a closed and sought after condominium, walking distance from the marina and center of Vilamoura.

The apartment is bright and light with good sun exposure and nice views from the terrace. Two bedrooms, 2 bathrooms, a separate and spacious kitchen fully equipped and a lounge. The apartment also comes wit ha storage room and parking space in the underground garage.

As you step inside, you'll be greeted by a spacious living area with double glazing, providing ample natural light and stunning views of the pool and the garden. The apartment features a storage/utility room, perfect for organizing your belongings and keeping the space clutter-free.