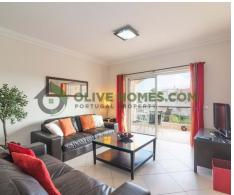

The apartment is bright and light with good sun exposure and nice views from the terrace. Two bedrooms, 2 bathrooms, a separate and spacious kitchen fully equipped and a lounge. The apartment also comes wit ha storage room and parking space in the underground garage.

As you step inside, you'll be greeted by a spacious living area with double glazing, providing ample natural light and stunning views of the pool and the garden. The apartment features a storage/utility room, perfect for organizing your belongings and keeping the space clutter-free.