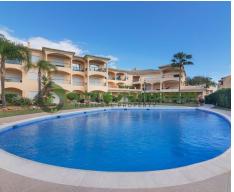

As you step inside, you'll be greeted by a spacious living area with double glazing, providing ample natural light and stunning views of the pool and the garden. The apartment features a storage/utility room, perfect for organizing your belongings and keeping the space clutter-free.