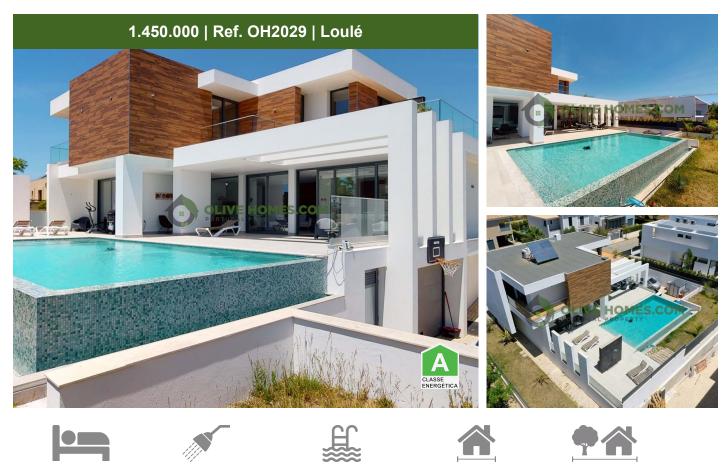

## Fabulous large modern Villa in popular location

This fabulous well designed, large and modern villa is perfectly located in an up and coming area near to restaurants, supermarkets and thriving residential amenities. This luxurious property is located only a short distance from the beaches at Praia do Almargem and Trafal in a highly sought after area. The clever build on this spacious villa is contemporary and in line with the local area. The villa itself is designed and directed predominantly to the south to make the most of the all day sun and for privacy.

184 m<sup>2</sup>

As you would expect with a modern build villa, the property benefits from a Domotica smart home system throughout and this controls the temperature, the doors, the gates and the lights. The natural lighting is excellent in the large open rooms. The layout is across 3 floors with the ground floor hosting a large lounge and dining room with a dual facing fireplace to the open plan luxurious