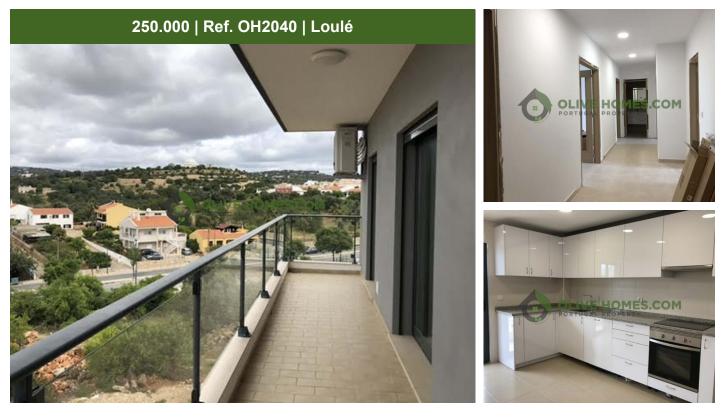

## Brand new three bedroom apartment in Loulé

This is a three bedroom apartment in a brand new block of apartments, set at the entrance of Loulé town. The apartment is in a block with elevator and terraces. It has a very spacious corridor from which you can access the kitchen and the lounge on the left side and the bedrooms on the right and at the end of it. The kitchen and lounge share a very long and large terrace with BBQ. The ensuite bedroom has access to a smaller terrace on the other side the block and different sun orientation. The apartment is nicely finished in a modern style.