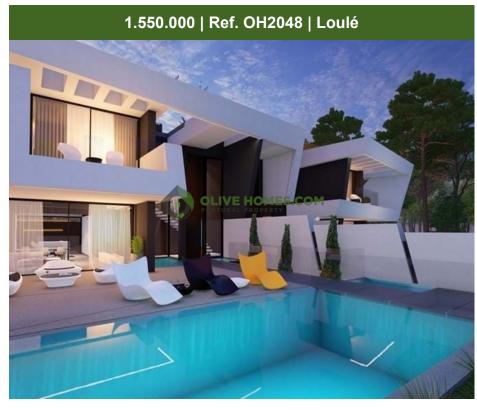

## **Amazing Contemporary new Villa Vilamoura**

This is a stunning contemporary Villa in a prime location. The sleek and contemporary design is breath-taking, and the finish will be of unrivalled quality.

As you walk into the ground floor, you will find the living room / dining area, cloakroom, and one of the en suite bedrooms.

The first floor is comprised of two further suites, with fully fitted wardrobes, and one boasting its own terrace. On the Roof you will have a very large seating area and jacuzzi. As an addition, the basement offers two further bedrooms, a garage, a cloakroom, and a storage room which can easily be converted into a cinema room or gym.

Although linked, the villa design offers complete privacy and tranquillity for each property. Each Villa has its own private pool, decking, and terraces.

AMI: 13432 | Azeitona Lares - Soc de Med Imob Lda, Edifício Alsakia, lote LHM10, R/C, EP12, Fonte Santa, Quarteira, 8125-020