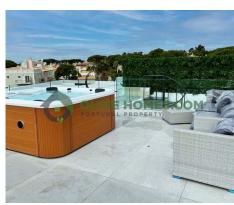

As you walk into the ground floor, you will find the living room / dining area, cloakroom, and one of the en suite bedrooms.

The first floor is comprised of two further suites, with fully fitted wardrobes, and one boasting its own terrace. On the Roof you will have a very large seating area and jacuzzi. As an addition, the basement offers two further bedrooms, a garage, a cloakroom, and a storage room which can easily be converted into a cinema room or gym.