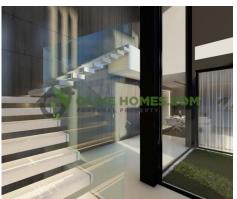

As you walk into the ground floor, you will find the living room / dining area, cloakroom, and one of the en suite bedrooms.

The first floor is comprised of two further suites, with fully fitted wardrobes, and one boasting its own terrace. On the Roof you will have a very large seating area and jacuzzi. As an addition, the basement offers two further bedrooms, a garage, a cloakroom, and a storage room which can easily be converted into a cinema room or gym.