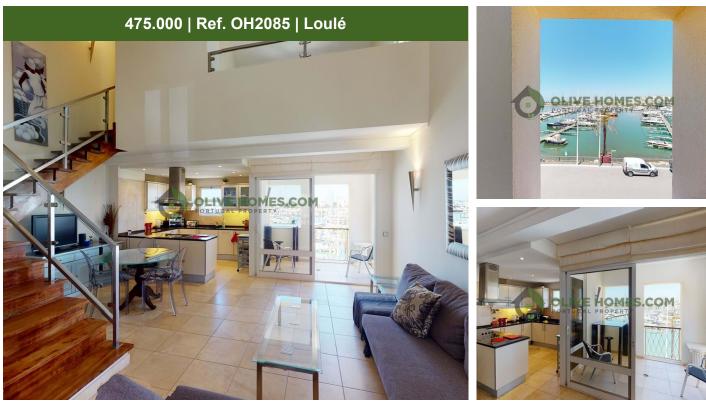

## Stunning duplex apartment with glorious views across Vilamoura marina

Stunning one bedroom duplex apartment with glorious views across Vilamoura marina. The views are west facing and uninterrupted across the entire Marina. Located on the second floor the entrance area of this unique property opens up to a great sized open plan lounge, dining area and fully fitted kitchen. The balcony with high table offers the incredible views across the whole marina and is a fabulous space to watch the world go by from. The bedroom is immediately above the lounge area and has a bathroom en-suite. This double bedroom also offers the same views as the balcony below This beautifully presented property is in great condition and is ideally located in this thriving marina area. It would serve well as a holiday home and would rent out well too.