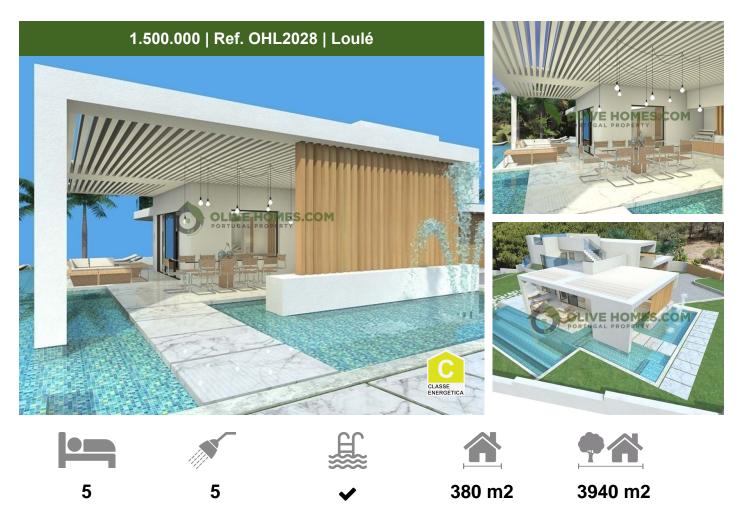

## Project for a 5 bedroom detached villa on a large plot

This is a plot of land of 3940m2 with an existing older villa on it, located close to the entrance to Vale do Lobo with a project for a brand new villa. A private plot of just under an acre with a modern project concept design to extend and modernise an existing 3 bedroom 195m2 villa to a 380m2 luxury contemporary 5 bedroom villa.

The location is unique being hidden down a discreet track within a countryside setting amongst nature, yet on the door step of the entrance to Vale do Lobo, the golf club reception, the beach and the Vale do Lobo praca with its restaurants and bars. The plot is completely private, fully enclosed and with an abundance of pine trees and with its own borehole.

This exciting unique project has yet to be submitted to the camara so therefore provides a buyer the opportunity to personalise and finish the villa to their own taste. The architects have used the existing villa as the foundation to keep the costs low with incorporating it within the new villa...