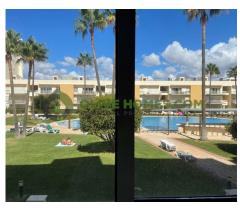

Spacious apartment with a good terrace and easy access to the super large swimming pool and green areas of the condominium. The apartment is light and airy with wooden doors and fitted wardrobes, beige ceramic flooring and fully equipped kitchen.