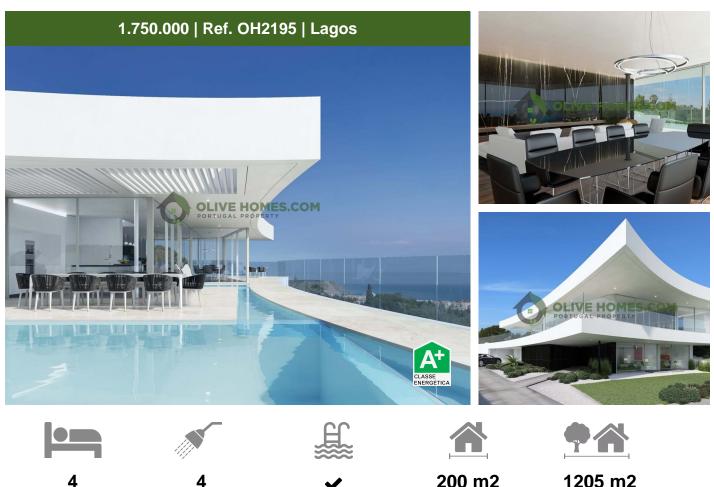

## +351 289103471

(chamada para rede fixa nacional)

https://www.olivehomes.com/



## Luxury Villas with stunning sea views

This is the first sustainable project in Praia da Luz, features eight contemporary luxurious homes with areas ranging between 350 and 480m2 and prices ranging from 1.55 m to 2.5 m  $\in$ . It is one of the last available developable tracks of land in Praia da Luz with both privacy and unobstructed sea views.

Built under Passive House standards, adapted to the Algarve weather conditions, it uses the most advanced solar, water management and insulation technologies to reduce the cost of home ownership and create true eco-friendly living.

Following a passive-solar building design, this project features overhanging eaves that control solar penetration, exposing windows to direct sunlight progressively during winter while shading them in the summer.