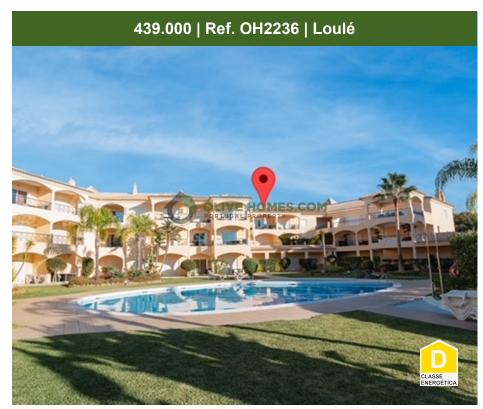

## Two bedroom apartment in Vilamoura

Two bedroom apartment located in a privileged area of Vilamoura, close to the Marina and a few minutes' walk from Falésia beach. Situated in a private condominium with pool and garden. The property has an area of 108m2, plus 28m2 of terrace. Southwest facing, built in 2006. Features: - Suite - Bedroom - Bathroom - Equipped kitchen - Living and dining room - Entrance hall - Pantry - Laundry - Balcony - Garage - Storage room Recently refurbished, electric shutters, air conditioning, double glazing, pre-installation for central vacuum. Excellent investment.