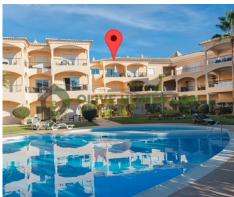

## Two bedroom apartment in Vilamoura

Two bedroom apartment located in a privileged area of Vilamoura, close to the Marina and a few minutes' walk from Falésia beach. Situated in a private condominium with pool and garden. The property has an area of 108m2, plus 28m2 of terrace. Southwest facing, built in 2006. Features: - Suite - Bedroom - Bathroom - Equipped kitchen - Living and dining room - Entrance hall - Pantry - Laundry - Balcony - Garage - Storage room Recently refurbished, electric shutters, air conditioning, double glazing, pre-installation for central vacuum. Excellent investment.