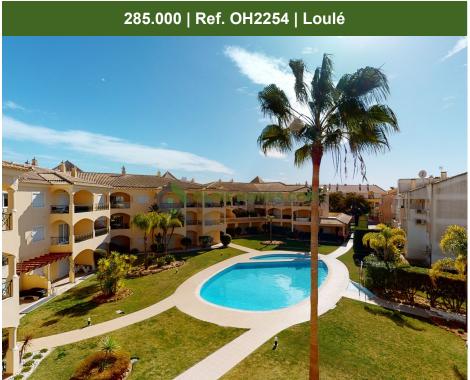

## Spacious one bed apartment walking distance from the marina

This is a beautiful and spacious one bedroom apartment, loved and cared for. The apartment is located in a good closed condominium with swimming pool, underground parking and green areas in a very peaceful area of Vilamoura, but within walking distance to the busy marina with all it has to offer. The apartment has a very large kitchen, fully equipped and supported by a pantry/storage room. The bedroom is a good size and has fitted in wardrobes. The lounge has access to a nice terrace facing the swimming pool and green areas. Located on the 2nd and last floor of the building, the apartment has good privacy and easy access.