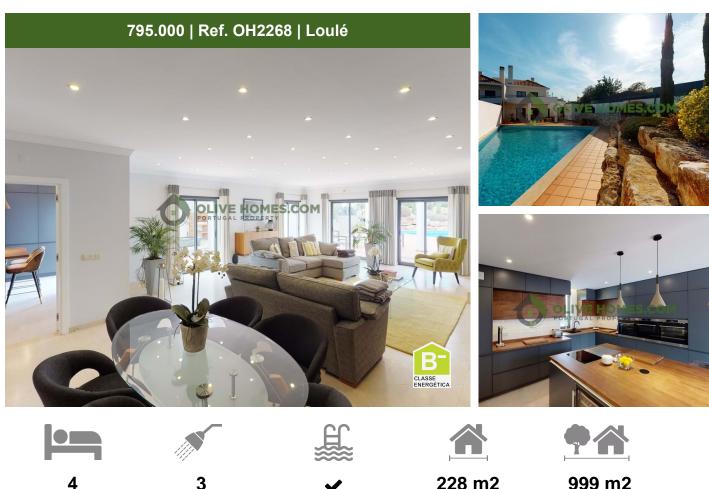

## Wonderfully modernised Villa in popular residential area

Wonderfully modernised semi detached villa in popular residential area with great amenities close by. Located close to the centre of Boliqueime village and numerous popular supermarkets, this villa offers a terrific balance between residential living and accessibility to all the local services.

The current owner has made some excellent additions to this very attractive property. A large high ceiling makes for a grand entrance with modern and tasteful decor throughout the property and a useful storage cupboard and entrance to the garage. From the entrance a long corridor leads towards the large lounge/dining room area and past the social bathroom. Also the fabulously renovated kitchen is very contemporary with excellent facilities and stunning glass doors which lead to the outdoor terrace. The large open plan lounge/dining room is in keeping with the rest of the immaculate property and offers views out to the extensive garden and pool areas.