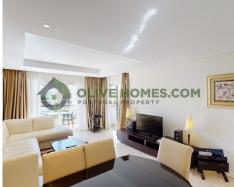

The apartment is on the first floor and is easily accessible; it has a parking space in the underground garage and a storage unit on lower level, perfect for golf-clubs, big suitcases, or bicycles.

As you enter the apartment in the long hallway, to the left is the kitchen, the lounge straight in front and the bedrooms on the right. The kitchen is modern, white, and fully equipped with access to a cosy covered terrace, perfect for a small breakfast corner or a drying laundry area. The bedrooms are a good size and have white fitted wardrobes, one en-suite and one serviced by the social bathr