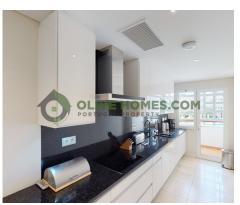

The apartment is on the first floor and is easily accessible; it has a parking space in the underground garage and a storage unit on lower level, perfect for golf-clubs, big suitcases, or bicycles.

As you enter the apartment in the long hallway, to the left is the kitchen, the lounge straight in front and the bedrooms on the right. The kitchen is modern, white, and fully equipped with access to a cosy covered terrace, perfect for a small breakfast corner or a drying laundry area. The bedrooms are a good size and have white fitted wardrobes, one en-suite and one serviced by the social bathr