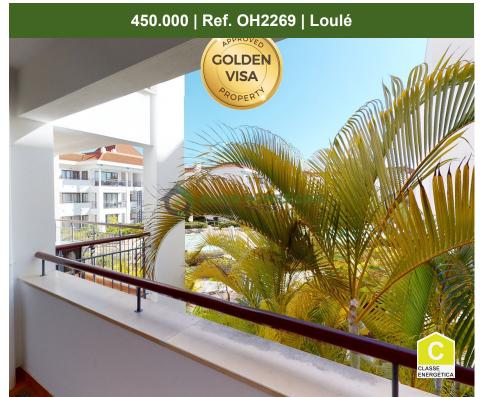

PORTUGAL PROPERTY

(chamada para rede fixa nacional)

156 m<sup>2</sup>

Golden Visa - 2 bedroom apartment, easy lock -up and go

Located in the heart of the green residential area of the much-loved Vilamoura, in Central Algarve, this apartment is part of a hotel resort that offers a variety of services like the gym, a top-quality spa, two restaurants and bars, kids club, playground and others.

The apartment is on the first floor and is easily accessible; it has a parking space in the underground garage and a storage unit on lower level, perfect for golf-clubs, big suitcases, or bicycles.

As you enter the apartment in the long hallway, to the left is the kitchen, the lounge straight in front and the bedrooms on the right. The kitchen is modern, white, and fully equipped with access to a cosy covered terrace, perfect for a small breakfast corner or a drying laundry area. The bedrooms are a good size and have white fitted wardrobes, one en-suite and one serviced by the social bathr