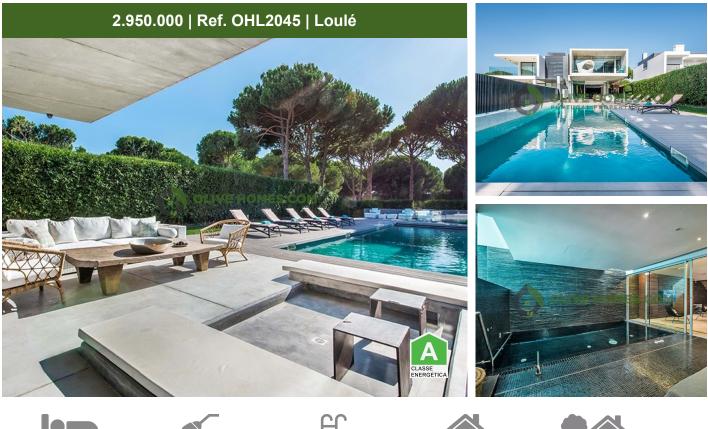

## Elegant contemporary villa in Vilamoura

This lovely and elegant contemporary villa is situated in a beautiful location in the heart of Vilamoura within a short walk to the Marina.

The ground floor comprises of an open plan layout with a large designer kitchen, open living room and one spacious en-suite bedroom. There is olso access to the outside pool area and beautiful garden.

Ascending the staircase to the first floor, there are two large en-suite bedrooms, including a beautiful master bedroom, with a terrace overlooking the pool area.