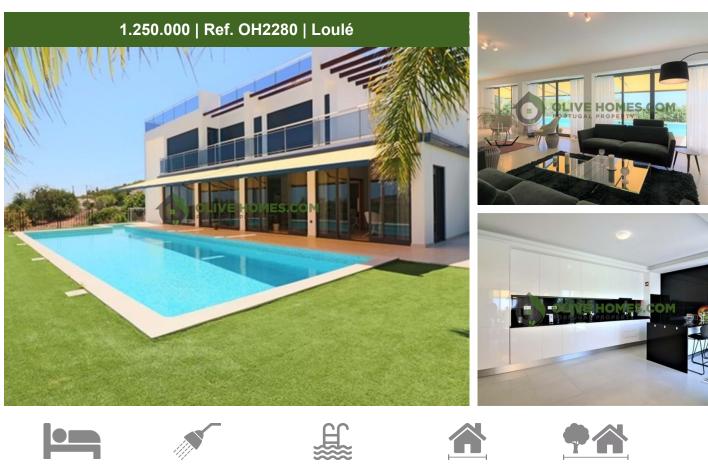

## **Modern Villa In Quiet Location**

Δ

Modern villa divided into three floors set in a land of 3 200m2 and with a inside area with about 230m2. This amazing villa consists of four bedrooms, of which 1 is an en suite, on the ground floor we can find the living room with a wooden fireplace, oriented to the outdoor leisure area, one bedroom and a full bathroom with a bathtub, a fully equipped kitchen with an island where you can have your breakfast and also an open plan dining room. The main suite is located on the first floor of the villa with access to a terrace where you can sunbathe and enjoy the nature that surrounds this wonderful villa, on the same floor there are two more bedrooms and a bathroom with a shower. This property is very well located in a quiet residential area and about 10 minutes from the center of Loulé.