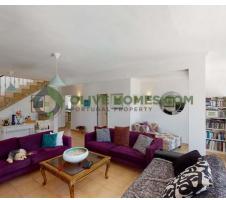

From an entrance hall with a guest WC, access is given to the living room with a wood fireplace and big glass doors that allow lots of light to come in, also providing access to the newly built swim

AMI: 13432 | Azeitona Lares - Soc de Med Imob Lda, Edifício Alsakia, lote LHM10, R/C, EP12, Fonte Santa, Quarteira, 8125-020