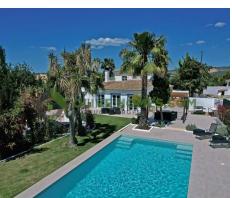

The villa is set on an easy-to-maintain plot with excellent access, offering automatic gates and ample parking in front of the house.

The property consists of 2 floors, was recently renovated, and is featuring many rustic style details in combination with modern elements and conveniences.

From an entrance hall with a guest WC, access is given to the living room with a wood fireplace and big glass doors that allow lots of light to come in, also providing access to the newly built swim

AMI: 13432 | Azeitona Lares - Soc de Med Imob Lda, Edifício Alsakia, lote LHM10, R/C, EP12, Fonte Santa, Quarteira, 8125-020