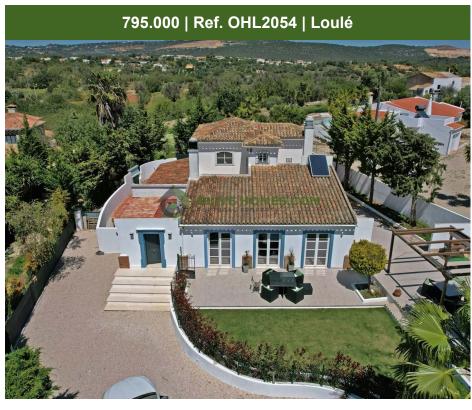

## Lovely 4 bedroom detached country villa

This charming detached property is located just a short drive from Boliqueime in the Central Algarve with all amenities nearby, but also beaches and golf courses are easy to reach in 10 min by car.

The villa is set on an easy-to-maintain plot with excellent access, offering automatic gates and ample parking in front of the house.

The property consists of 2 floors, was recently renovated, and is featuring many rustic style details in combination with modern elements and conveniences.