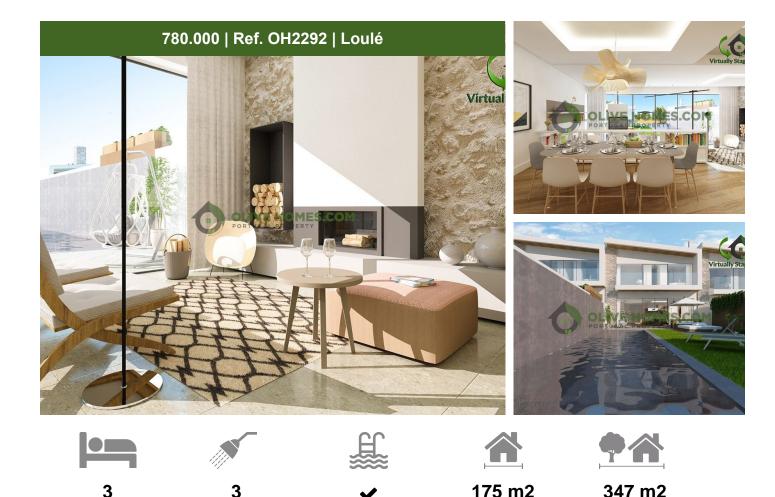

## **Brand New Townhouse in Boliqueime**

High-quality townhouse excellently located in a quiet area near the pretty village of Boliqueime approximative 5 minutes walk and only 5km from Vilamoura and several golf courses. Close to all amenities (restaurants, bars, cafes, banks, supermarkets) and a 10-minute drive to the beach. This modern two-story townhouse consists of an entrance hall leading us to the large living room with a fireplace with stove and kitchen in open space, from which we have direct access to the garden and a service bathroom on the ground floor. On the second floor are three bedrooms, one of which is an en suite with a private balcony and walk-through wardrobes. The property comes equipped with underfloor heating, home automation, air conditioning, double glazing, and solar panels. Furthermore, it has covered parking with an electric gate and space enough for two cars. Good investment opportunity.