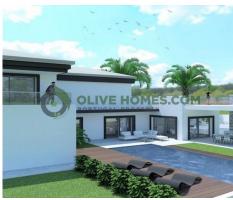

## Magnificent plot for construction

Lot + approved project located near Boliqueime with an area of 1333 m<sup>2</sup>.

Excellent access, network water and sewage. With a construction area of 263.9m², four bedrooms, two floors and a swimming pool.