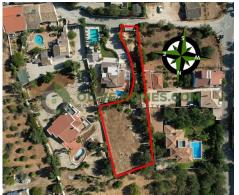

## +351 289103471

(chamada para rede fixa nacional)

https://www.olivehomes.com/

0 m2

1333 m<sup>2</sup>

## Magnificent plot for construction

Lot + approved project located near Boliqueime with an area of 1333 m<sup>2</sup>.

Excellent access, network water and sewage. With a construction area of 263.9m², four bedrooms, two floors and a swimming pool.