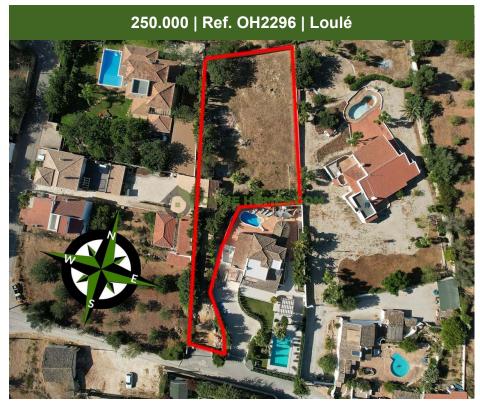

## +351 289103471

(chamada para rede fixa nacional)

https://www.olivehomes.com/

0 m2

1333 m<sup>2</sup>

## Magnificent plot for construction

Lot + approved project located near Boliqueime with an area of 1333 m<sup>2</sup>.

Excellent access, network water and sewage. With a construction area of 263.9m², four bedrooms, two floors and a swimming pool.