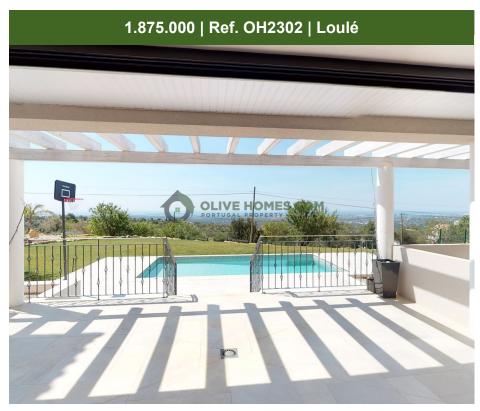

573 m<sup>2</sup>

2556 m2

Incredible new build Villa located on the outskirts of Vilamoura with stunning sea views

Incredible new build Villa with panoramic sea views from Vilamoura to Benagil, situated on a beautiful hilltop in a peaceful location and overlooking the Boliqueime valley.

The villa itself boasts plenty of parking, a spacious and well maintained garden and a saltwater, so

AMI: 13432 | Azeitona Lares - Soc de Med Imob Lda, Edifício Alsakia, lote LHM10, R/C, EP12, Fonte Santa, Quarteira, 8125-020