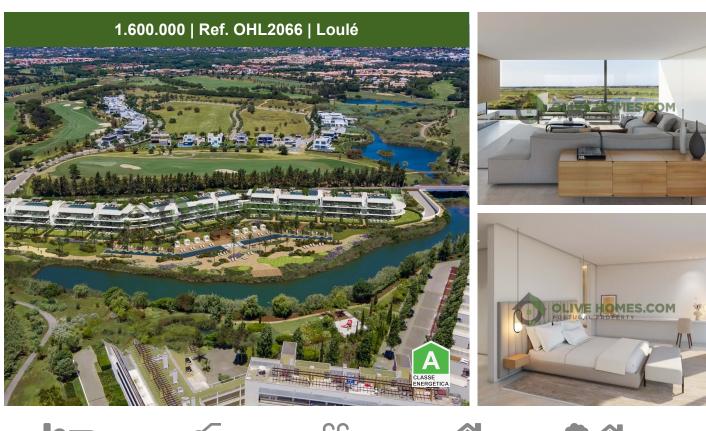

## Top luxury apartment project with stunning views and private pool in Vilamoura

This is a closed complex of 45 luxury apartments in an exceptional location within the Vilamoura resort.

Set among water canals and golf courses, with the blue sea as a background, the condominium is close to all amenities, either walking or cycling to the centre, it is just 2km from the marina and Falésia beach, and just 1400 metres from three of the five Vilamoura golf courses.

Carefully planned for a balanced and sustainable use, this special place has a building footprint of only 2200sqm within a plot of 22,000sqm, hence providing all the space to enjoy a large landscaped area, which is unique and luxurious.

The landscaping has been developed by Jardim Vista, a leading company in many projects of exc

AMI: 13432 | Azeitona Lares - Soc de Med Imob Lda, Edifício Alsakia, lote LHM10, R/C, EP12, Fonte Santa, Quarteira, 8125-020