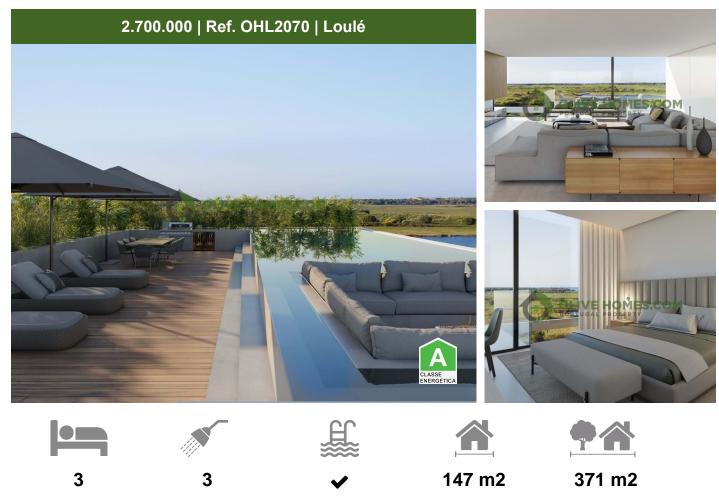

## 3 bedroom duplex apartment with rooftop swimming pool in Vilamoura

This is a closed complex of 45 luxury apartments in an exceptional location within the Vilamoura resort.

Set among water canals and golf courses, with the blue sea as a background, the condominium is close to all amenities, either walking or cycling to the centre, it is just 2km from the marina and Falésia beach, and just 1400 metres from three of the five Vilamoura golf courses.

Carefully planned for a balanced and sustainable use, this special place has a building footprint of only 2200sqm within a plot of 22,000sqm, hence providing all the space to enjoy a large landscaped area, which is unique and luxurious.