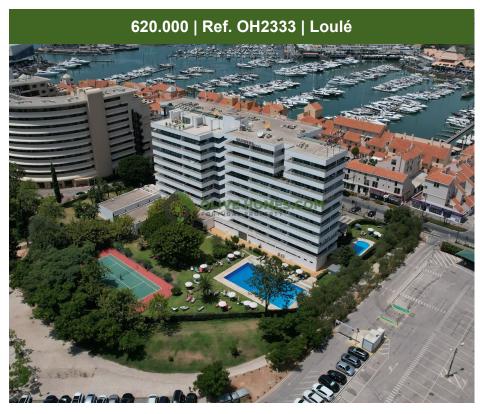

## Beautiful apartment with sea view in Vilamoura

Beautiful two-bedroom apartment in the heart of the Vilamoura Marina, consisting of two bedrooms, one bathroom with shower and one toilet for guests, a lovely living room with dining area and a fully equipped open plan kitchen

Two underground parking spaces.

The resort is offering as well the facilities of 2 swimming pools one for kids and one for adults and a tennis court.

Walking distance to the Marina, bars and restaurants.