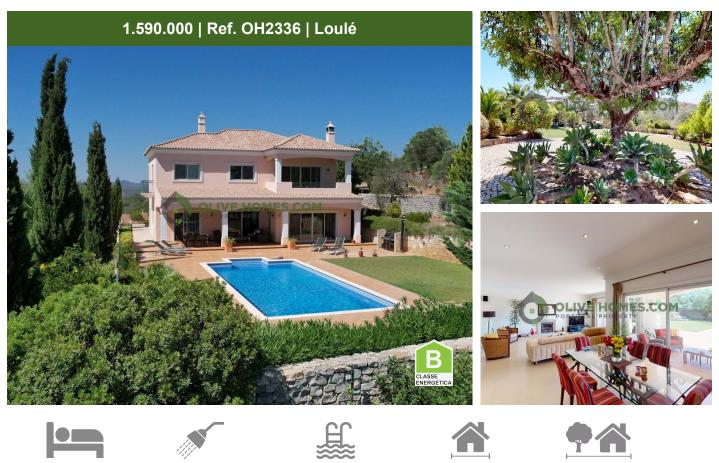

## A 4 Bed Villa on a large plot of land, with pool, 1 bed annex, sea view and much more...

390 m2

This is a magnificent detached villa, located in a very peaceful location with total privacy, only a short drive from the Loulé town center. Built over three levels, on a large plot of land, the villa has gorgeous countryside and sea views, a large swimming pool and garage, a rustic summer kitchen with pétanque area (French Boules), a one bedroom annex with independent kitchen and bathroom and a viewpoint at the top of the plot with 360 degree views. Top quality construction , 4 bedrooms and 4 bathrooms, large lounge with a fireplace and dining area, kitchen, laundry room and an office. Beautifully furnished and ready to be used and enjoyed! There are two sets of gates as you approach the villa on a beautiful road up the hill, surrounded by mature trees and greenery. The neighbourhood is peaceful with top properties nearby.