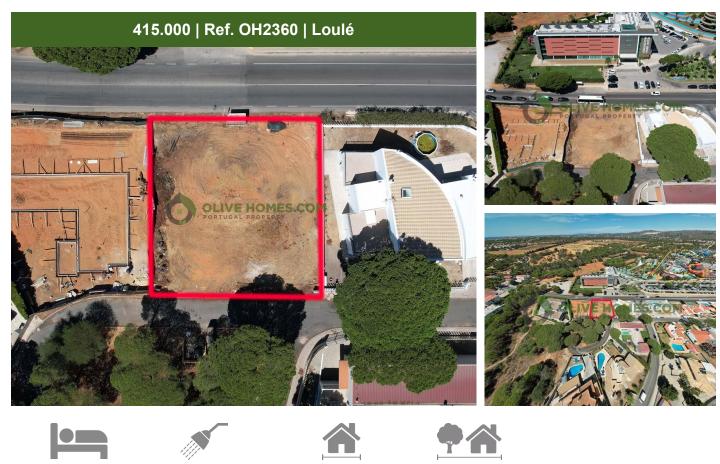

## Well Located Plot of Land in Semino/Duas Sentinelas Area Close to the Waterpark

0 m2

775 m<sup>2</sup>

This plot of land for sale is located in the Semino/Duas Sentinelas area and boasts stunning urbanization and garden views. The land is perfectly positioned for solar orientation, with a west-facing aspect that ensures maximum sunlight throughout the day.

The plot has recently been cleared and comes with planning permission for a four-bedroom detached villa, complete with a beautiful garden and swimming pool. The location of the land is ideal, as it is conveniently situated close to the water park and all its amenities, including a hotel, restaurants, and other popular attractions.

Moreover, the property has excellent access to the motorway and other major routes leading to Quarteira, Vilamoura, and Fonte Santa, making it easy to get around and explore the area. The Semino/Duas Sentinelas area is known for its great investment potential, so this land represents a