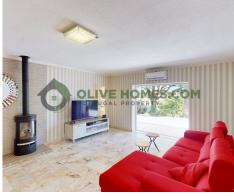

## Wonderfully refurbished single storey Villa on large private estate

Wonderfully refurbished single storey Villa on large private estate located close to Fonte Santa and Vila Sol. This Bungalow has been totally refurbished to a modern standard and benefits from all day sunshine on a stunning elevated large plot.

As a single storey villa, this property is ideal for elderly or people with reduced mobility, but at the same time offers a great space to families on a 3000 metre plot of land. It is positioned on a raised section of land in a quiet area and is east facing to the front and west facing to the rear. The raised profile offers wonderful countryside views to the rear and orchard views to the front. The orchard is within the grounds and boasts a variety of fruits from pomegranate to apples and orange trees. The grounds and large swimming pool are watered from the on-site borehole with the pump room nicely positioned in a separate underground building away from the house.