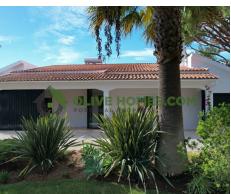

## Wonderfully refurbished single storey Villa on large private estate

Wonderfully refurbished single storey Villa on large private estate located close to Fonte Santa and Vila Sol. This Bungalow has been totally refurbished to a modern standard and benefits from all day sunshine on a stunning elevated large plot.

As a single storey villa, this property is ideal for elderly or people with reduced mobility, but at the same time offers a great space to families on a 3000 metre plot of land. It is positioned on a raised section of land in a quiet area and is east facing to the front and west facing to the rear. The raised profile offers wonderful countryside views to the rear and orchard views to the front. The orchard is within the grounds and boasts a variety of fruits from pomegranate to apples and orange trees. The grounds and large swimming pool are watered from the on-site borehole with the pump room nicely positioned in a separate underground building away from the house.