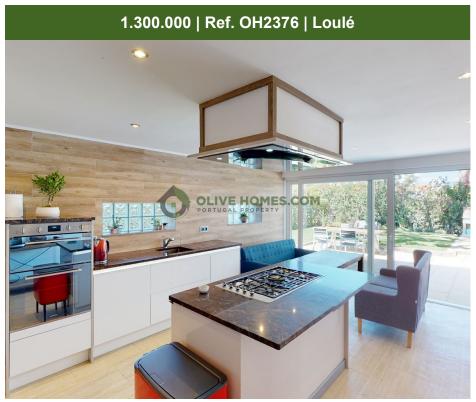

## Wonderfully refurbished single storey Villa on large private estate

Wonderfully refurbished single storey Villa on large private estate located close to Fonte Santa and Vila Sol. This Bungalow has been totally refurbished to a modern standard and benefits from all day sunshine on a stunning elevated large plot.

As a single storey villa, this property is ideal for elderly or people with reduced mobility, but at the same time offers a great space to families on a 3000 metre plot of land. It is positioned on a raised section of land in a quiet area and is east facing to the front and west facing to the rear. The raised profile offers wonderful countryside views to the rear and orchard views to the front. The orchard is within the grounds and boasts a variety of fruits from pomegranate to apples and orange trees. The grounds and large swimming pool are watered from the on-site borehole with the pump room nicely positioned in a separate underground building away from the house.