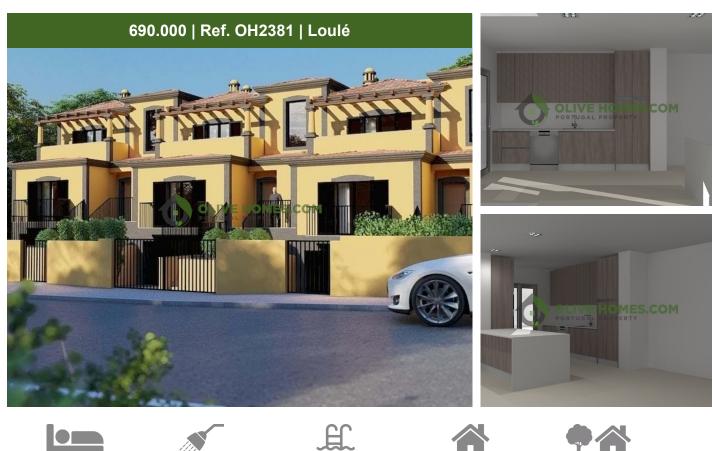

510 m2

3

Amazing townhouse with a private pool actually under construction, located just a few minutes away from the old town of Loulé. Set in a small condominium of just three townhouses, this property has three bedrooms and three bathrooms. Property with divided into two floors, on the first floor there is a bedroom, a large living room, and a kitchen in an open plan with access to the terrace. On the second floor are the other two bedrooms, one with an ensuite bathroom. There is also a large basement including a garage and storage. Located in a quiet and green area but close to the center of Loulé and only 20 minutes from Faro airport