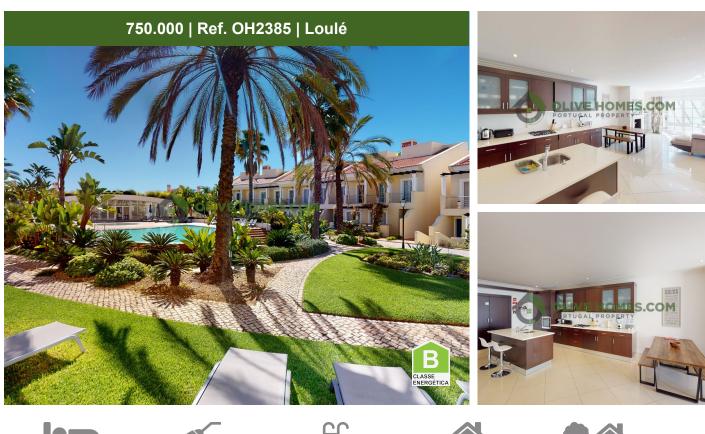

## Well Kept Four Bedroom Townhouse Overlooking the Pool with stunning South Facing Terrace in Palmyra

Well kept four bedroom townhouse overlooking the pool with a stunning south facing terrace This highly desirable Palmyra condominium has three phases and four stunning swimming pools with immaculately kept gardens and footpaths. Located just behind and next to the renowned Vila Sol golf course, there is also gated access to the rear of the golf driving range and short walk to the clubhouse on Palmyra Resort.

The townhouse itself has underground parking space with direct access into the basement area from the parking. This property has a long entrance hall which leads to large open plan lounge, dining room and kitchen. From the lounge, the large sliding window doors open up to the ground floor terrace and gorgeous gardens and pool view.