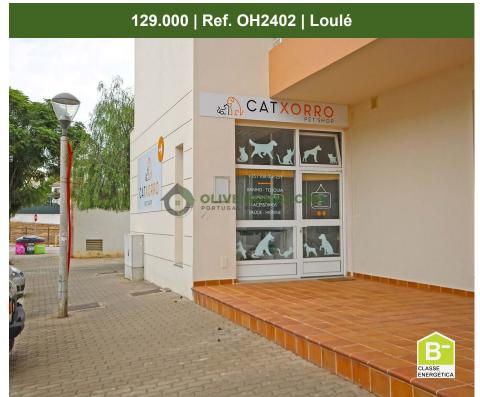

## Commercial Property Strategically Located in a Popular Area

Portugal's pet industry is growing rapidly, with more and more pet owners looking for high-quality pet products and services. This presents an opportunity for pet shops to capture a share of this growing market. With the growth of a pet-friendly community, with many locals and tourists owning dogs, cats, and other types of pets, this makes it a great location for a pet shop that caters to the needs of pet owners in the area.

This commercial property is currently run as an animal shop and pet salon with a great clientele. Located in the corner lot of the building, it is strategically located in Al Sakia Village, at the heart of Fonte Santa, Quarteira. There are many visitors to the area who may be interested in purchasing pet supplies or adopting a new pet during their stay. Additionally, there are many local residents in