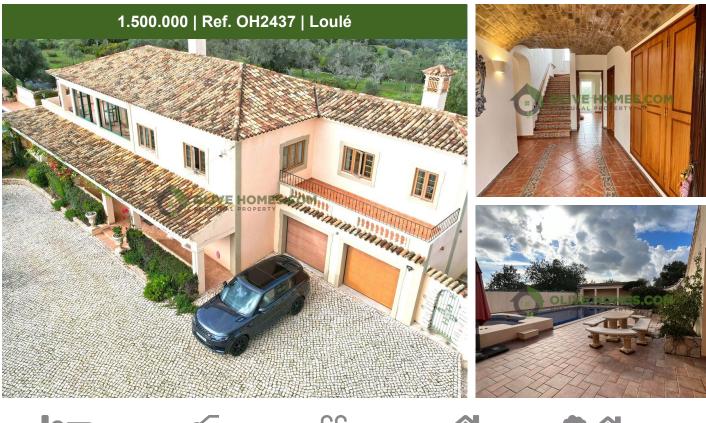

## Traditional and very unique property located in the area of Loulé with incredible views

This amazing Quinta was built in order to incorporate the stunning Countryside and Sea views. The living spaces are on the first floor with large covered and open terrace areas with direct access to the swimming pool area.

Driveway entrance to 2 garage areas and a carport that can be converted into a Gym.

The main entrance door leads through to a stone ceiling through to 4 bedrooms, 3 of which have an ensuite bathroom, a laundry utility room, and a storage room with access to the terrace and garden areas.

The first floor offers a living room with beam ceilings and a fireplace with access to a Winter terrace and a Summer terrace with views to the countryside and sea views, a dining room, and a s

AMI: 13432 | Azeitona Lares - Soc de Med Imob Lda, Edifício Alsakia, lote LHM10, R/C, EP12, Fonte Santa, Quarteira, 8125-020