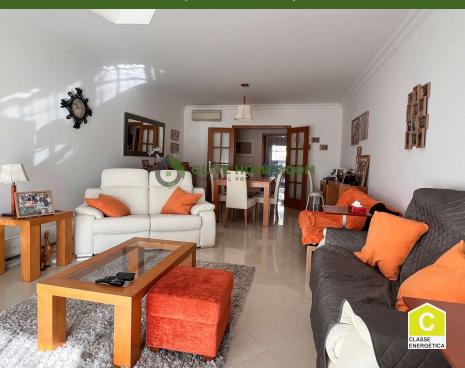

## 550.000 | Ref. OH2455 | Loulé

•

100 m<sup>2</sup>

100 m<sup>2</sup>

Immaculate two-bedroom apartment located in one of Vilamoura's most sought after condominiums.

Immaculate two-bedroom apartment located on the ground floor, in one of Vilamoura's most sought after condominiums.

Comprising of a spacious lounge, en suite master bedroom with fitted wardrobes and second full guest bathroom with shower.

Large guest bedroom with fitted wardrobes and access to rear terrace area.

Air Conditioning throughout, and also benefiting from fly screens to all exterior doors and windows.