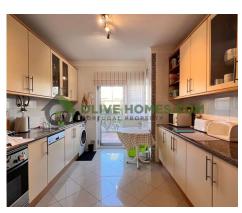

Fully fitted kitchen and adjoining storage room. Outside rear terrace with direct access to the pool and garden area, with Electric remote-controlled sunshade, perfect for a mid-afternoon drink or bar