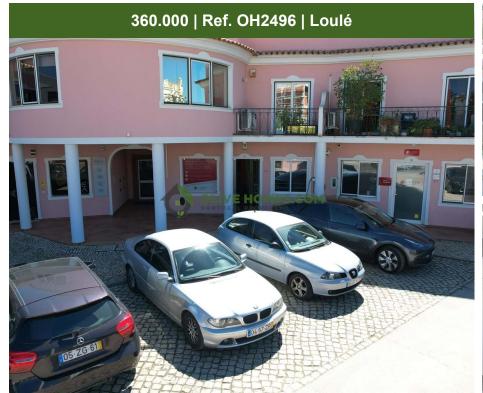

## Great Deal! Commercial property in excellent location with 5% rental return!

Truly a genuine investment property, rental income of 1500 per month, long proven track record. Now especially reduced to sell. Not many investments offer 5% return these days, so grab your chance now! Suitable for all type of businesses offering services. Spacious and well appointed with bathroom kitchenette, and air con throughout, and allocated parking space. Location is central Almancil which is an important and strategic business hub, in the heart of the Golden Triangle, the most prestigious location in the Algarve. On the doorstep of Quinta do Lago, and Vale do Lobo two of the most prestigious resort in Europe.