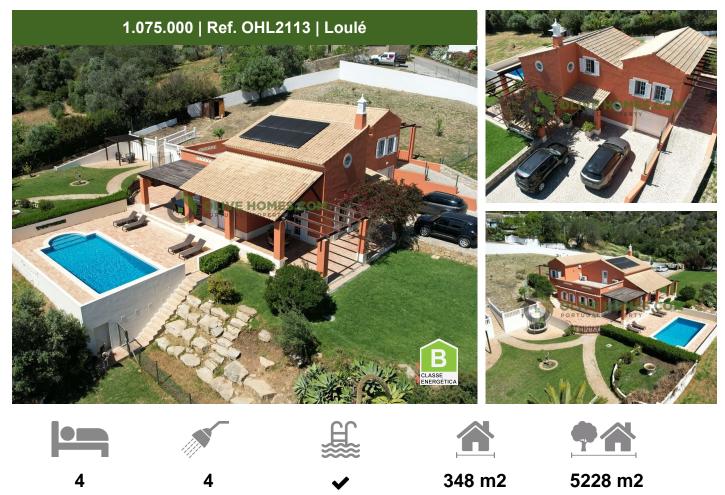

## Four bedroom Villa nestled in countryside of Central Algarve with large plot and distant sea views

Nestled in the serene countryside of the Central Algarve, this magnificent private villa is situated in the highly sought-after village of São Romão, bordering Loulé and São Bras De Alportel.

Set on a sprawling private plot, the villa boasts easy access and is within walking distance to local amenities such as a café, steakhouse restaurant, and mini market.

As you enter through the automatic gates, a long driveway with ample parking leads to a spacious garage. The open-plan entrance hall welcomes you with high ceilings and flows into the inviting living and dining area, featuring patio doors that open up to a covered terrace and the manicured gardens. The expansive kitchen, also with access to another covered terrace overlooking the pool area, is perfect for outdoor dining.