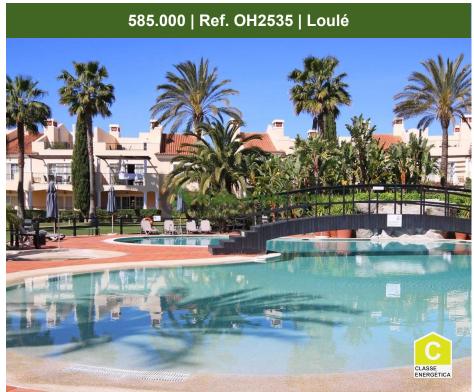

## 2+1 ground floor apartment located within the prestigious Palmyra Resort

Welcome to this spacious and elegant 2+1 ground floor apartment located within the prestigious Palmyra Resort, nestled in the sought-after Vila Sol area near Vilamoura. With a generous living space of 189 square meters, this apartment offers a comfortable and luxurious lifestyle in a stunning setting on the ground floor in a gated community.

Upon entering the apartment, you are greeted by a bright and inviting ambiance that flows seamlessly throughout the entire property. The open-plan living area serves as the heart of the home, featuring a spacious lounge, a dining area, and large windows that bathe the space in natural light. The contemporary design and tasteful decor create an atmosphere of modern sophistication.