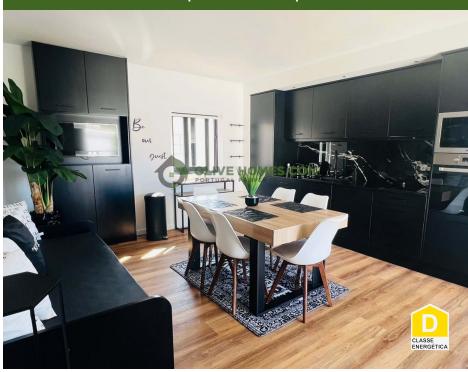

Upon entering, you'll be greeted by a spacious and tastefully decorated living area. Large windows flood the room with natural light, highlighting the contemporary furnishings and stylish decor. The open floor plan seamlessly connects the living room with the dining area, creating a welcoming space for relaxation and entertainment.

The kitchen is a culinary enthusiast's dream, featuring top-of-the-line appliances, sleek countertop

AMI: 13432 | Azeitona Lares - Soc de Med Imob Lda, Edifício Alsakia, lote LHM10, R/C, EP12, Fonte Santa, Quarteira, 8125-020