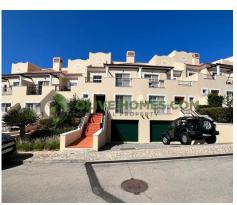

The townhouse itself boasts a private garage with direct access to the basement area from the parking. Upon entering, a spacious hallway leads to a generous open-plan lounge and dining room. The kitchen connects seamlessly to the dining area through a bar and open hatch. Expansive sliding window doors in the lounge lead to the ground floor terrace, providing a seamless connection to the beautifully landscaped gardens.