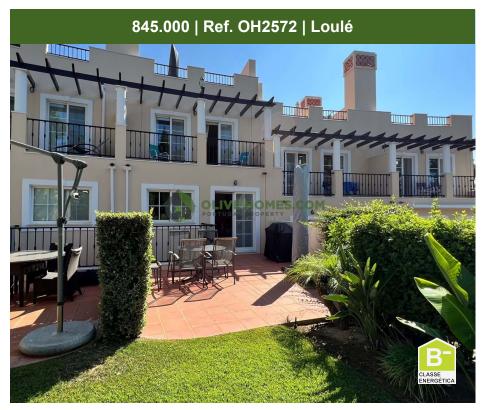

## **Charming Townhouse Nestled within the Secluded Confines of the Vila Sol Private Condominium**

Fantastic four-bedroom townhouse nestled within a beautifully maintained resort called Palmyra. This highly sought-after condominium comprises three phases, featuring four stunning swimming pools surrounded by meticulously kept gardens and footpaths. Ideally situated just behind and adjacent to the renowned Vila Sol golf course, the property offers convenient gated access to the rear of the golf driving range and a short walk to the clubhouse.

The townhouse itself boasts a private garage with direct access to the basement area from the parking. Upon entering, a spacious hallway leads to a generous open-plan lounge and dining room. The kitchen connects seamlessly to the dining area through a bar and open hatch. Expansive sliding window doors in the lounge lead to the ground floor terrace, providing a seamless connection to the beautifully landscaped gardens.