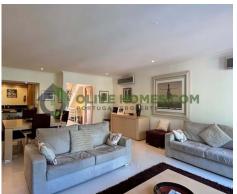

The townhouse itself boasts a private garage with direct access to the basement area from the parking. Upon entering, a spacious hallway leads to a generous open-plan lounge and dining room. The kitchen connects seamlessly to the dining area through a bar and open hatch. Expansive sliding window doors in the lounge lead to the ground floor terrace, providing a seamless connection to the beautifully landscaped gardens.