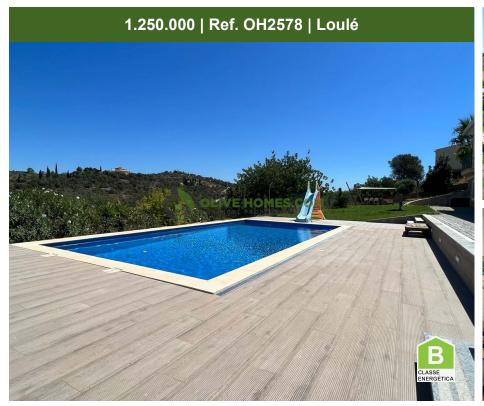

## Charming villa located in a quiet and peaceful area

Nestled in a tranquil neighbourhood, this exquisite and expansive villa boasts a prime location alongside its own secluded swimming pool.

Set upon a lush and meticulously landscaped plot of approximately 1700m2, the villa exudes a sense of serenity and sophistication. The property is meticulously upheld, showcasing a generously sized swimming pool, a charming barbecue enclave, and an expansive garage capable of housing numerous vehicles.