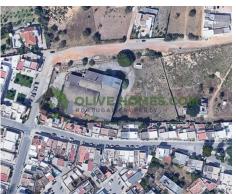

9108 m<sup>2</sup>

## **Excellent investment opportunity**

Presenting an exceptional urban land plot encompassing 9,108 square meters, with 2,536 square meters dedicated to the footprint of a historical factory. Situated in the heart of Olhão, this property is a prime piece of real estate within the vicinity of the Ria Formosa Natural Park and the charming historic center. The expansive urban plot offers an extensive canvas, boasting a potential construction area of 9,108 square meters. It opens up avenues for a versatile construction project, including the option for a four-story building with a basement or the creation of individual villas. Positioned in a multi-family residential zone, this remarkable opportunity holds promising returns for investors, with the prospect of realizing a housing or apartment complex development.