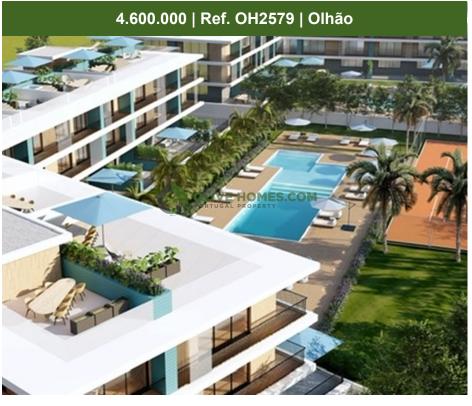

## **Excellent investment opportunity**

Presenting an exceptional urban land plot encompassing 9,108 square meters, with 2,536 square meters dedicated to the footprint of a historical factory. Situated in the heart of Olhão, this property is a prime piece of real estate within the vicinity of the Ria Formosa Natural Park and the charming historic center. The expansive urban plot offers an extensive canvas, boasting a potential construction area of 9,108 square meters. It opens up avenues for a versatile construction project, including the option for a four-story building with a basement or the creation of individual villas. Positioned in a multi-family residential zone, this remarkable opportunity holds promising returns for investors, with the prospect of realizing a housing or apartment complex development.