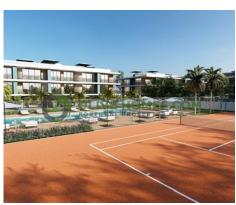

## **Excellent investment opportunity**

Presenting an exceptional urban land plot encompassing 9,108 square meters, with 2,536 square meters dedicated to the footprint of a historical factory. Situated in the heart of Olhão, this property is a prime piece of real estate within the vicinity of the Ria Formosa Natural Park and the charming historic center. The expansive urban plot offers an extensive canvas, boasting a potential construction area of 9,108 square meters. It opens up avenues for a versatile construction project, including the option for a four-story building with a basement or the creation of individual villas. Positioned in a multi-family residential zone, this remarkable opportunity holds promising returns for investors, with the prospect of realizing a housing or apartment complex development.